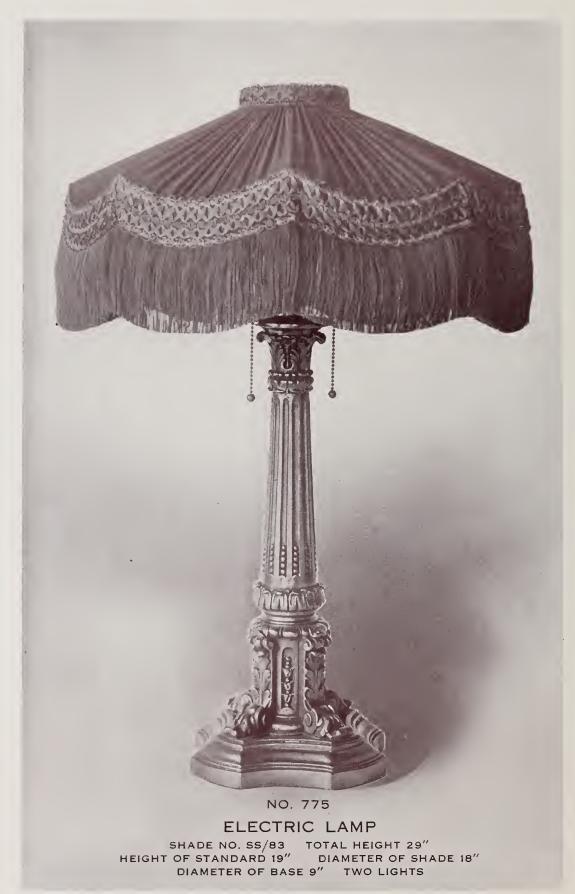

\$8.00

Price with Shade \$14.50

Price without Shade \$8.00



#### BRONZE

Price with Shade \$24.00

Price without Shade \$18.00

Price with Shade \$32.00

Price without Shade \$20.00

Price of Lamp only in Polychrome Finish, \$25.00





### BRONZE



Price with Shade \$53.00

Price without Shade \$36.00

Price of Lamp only in Polychrome Finish, \$44.00



### BRONZE



Price with Shade \$53.00

Price without Shade \$36.00

Price of Lamp only in Polychrome Finish, \$44.00

NO. 769 ELECTRIC LAMP

SHADE NO. SS/34 TOTAL HEIGHT 26" HEIGHT OF VASE 16" DIAMETER OF SHADE 20" DIAMETER OF BASE 6½" THREE LIGHTS



### BRONZE



Price with Shade \$45.00

Price without Shade \$30.00

Price of Lamp only in Polychrome Finish, \$35.00

THE NATIONAL METALIZING COMPANY

Page Forty-three



### BRONZE



Price with Shade \$35.00

Price without Shade \$20.00

Price of Lamp only in Polychrome and Sgraffito Finish, \$25.00



### BRONZE



SHADE NO. SS/25 TOTAL HEIGHT 34"
HEIGHT OF STANDARD 22"
DIAMETER OF BASE 9" THREE LIGHTS

Price with Shade \$46.00

Price without Shade \$24.00

Price of Lamp only in Polychrome Finish, \$28.00



### BRONZE



Price without Shade \$24.00

Lamp only in Polychrome Finish, \$30.00

Price of

Price with Shade \$26.00

Price without Shade \$16.00

Price of Lamp only in Polychrome Finish, \$20.00



NATIONAL THE METALIZING COMPANY



### BRONZE



Price with Shade \$40.00

Price without Shade \$22.00

Price of Lamp only in Polychrome and Sgraffito Finish, \$30.00

See color sheet at front of book for color of silk shade and color effect of Polychrome and Sgraf